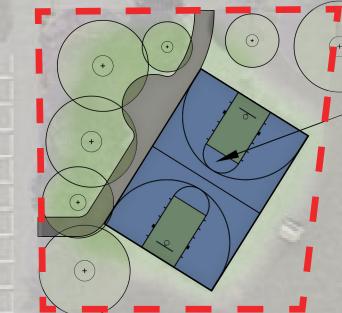

The second second

Color coat and stripe basketball court

Restroom/shelter renovation with new roof, structure repairs, and furnishing improvements

Seating area -

Playground renovation with poured-in-place surfacing